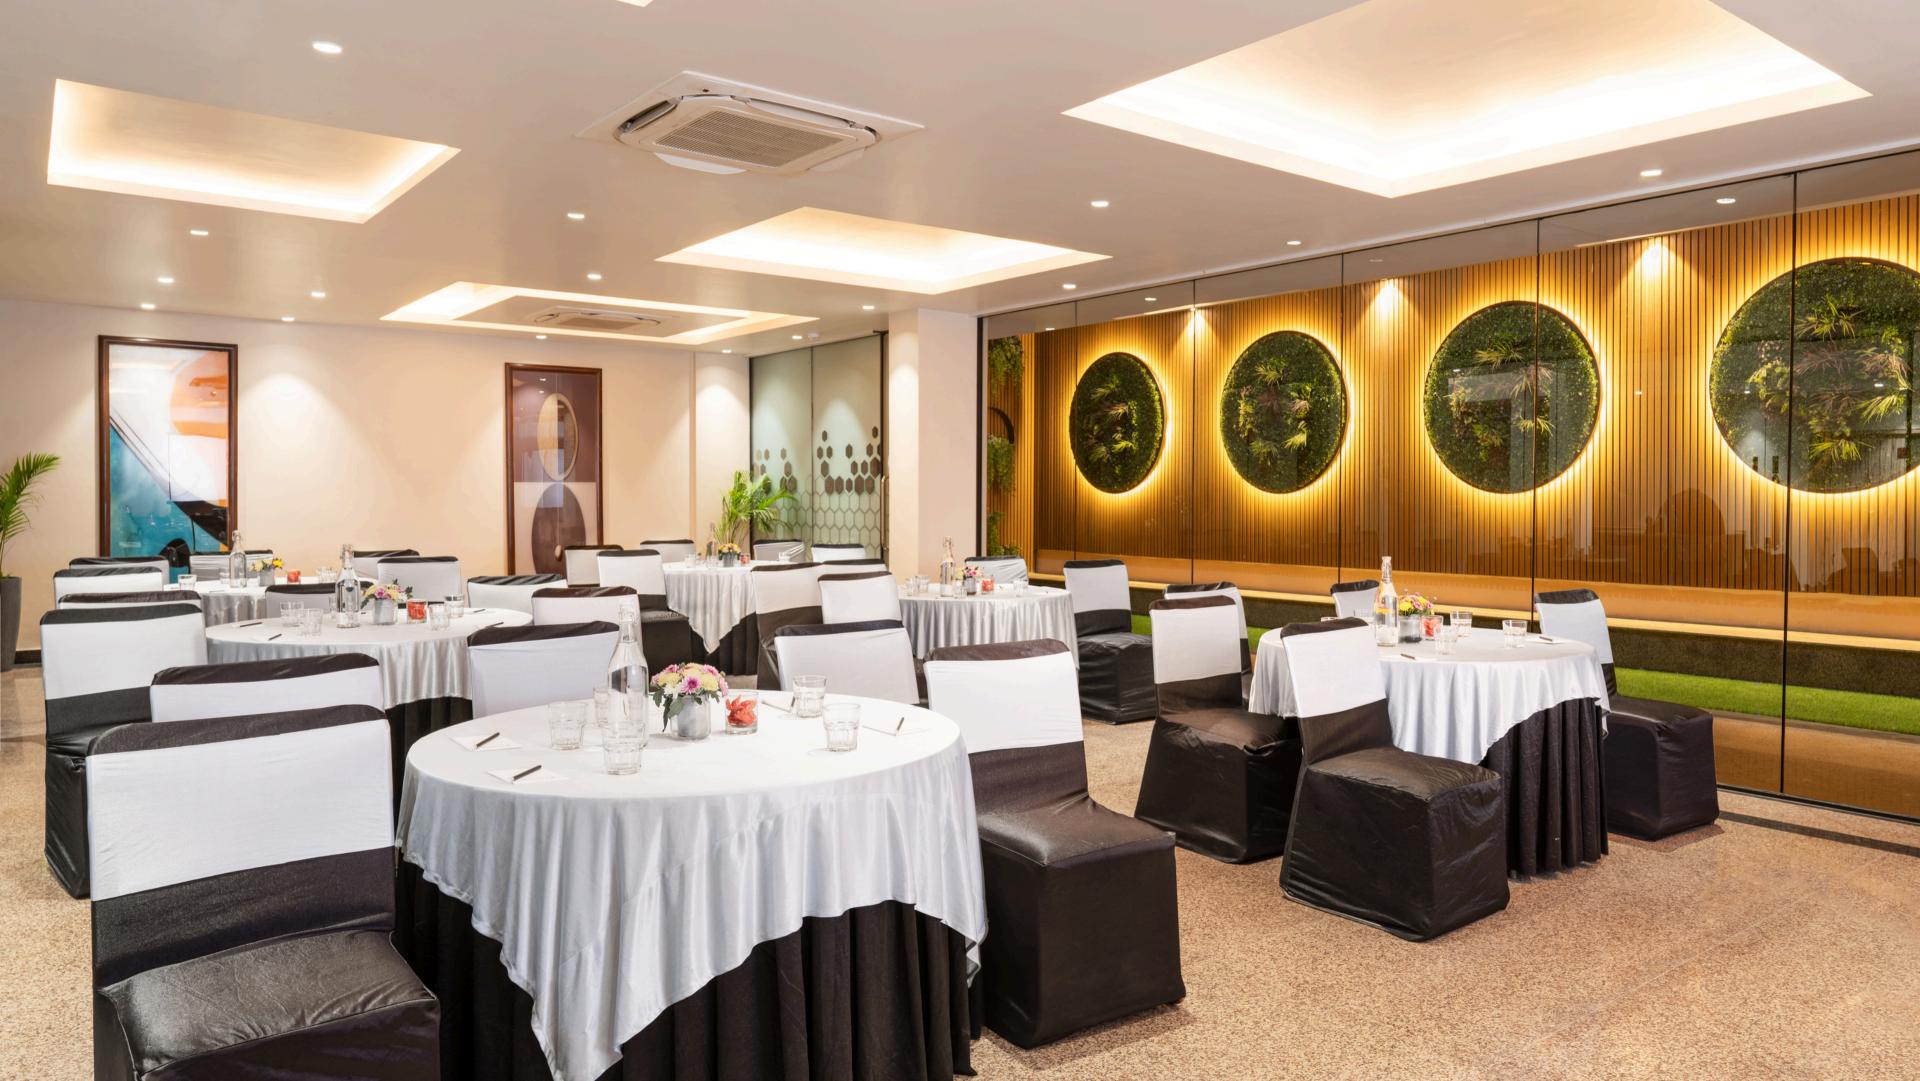

#### MULTIPLE VENUE OPTIONS

| Venue         | Size      | <b>Round Table</b> | Theatre | Floating |
|---------------|-----------|--------------------|---------|----------|
| Banquet       | 940 sq ft | 30                 | 60      | 75       |
| Restaurant I  | 525 sq ft | _                  | 24      | 35       |
| Restaurant II | 560 sq ft | _                  | 20      | 30       |
| Terrace       | 590 sq ft | -                  | -       | 20-25    |